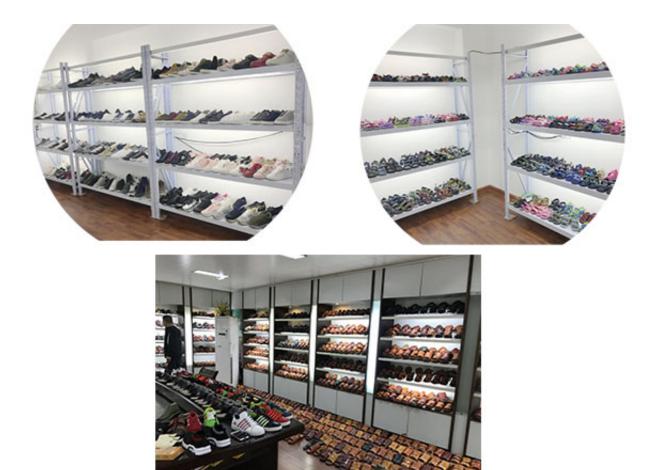

Packaging Details

Shoes and Sneakers:

Standard packaging(includes shoe box, tag, content label, tissue paper and export carton), or as your request.1 pair per box, 12pairs/15pairs/16pairs per carton or as per customers' requirements.12pairs per canton:57CMX43.5CMX30CM total 0.074CBM; 15pairs per canton:57CMX54CMX30.5CM total 0.094CBM;16pairs per canton:61.5CMX39CMX45.5CM total 0.109CBM